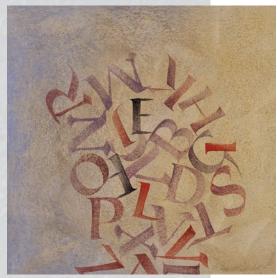

### FASCINATING LIVING WALLS

Wall designs in lazure technique fascinate by their truly vivid character: Whether they decently shimmer or vigorously vibrate, on a facade or on interior walls, whether they are of subtle simplicity or spectacular finesse – the immediacy of their effects captures the eyes.

Products of KEIM Design-Lasur-System provide unlimited possibilities to the creative designer. The transparency of the silicate material can be performed in various ways: From opaque to highly translucent - everything is possible.