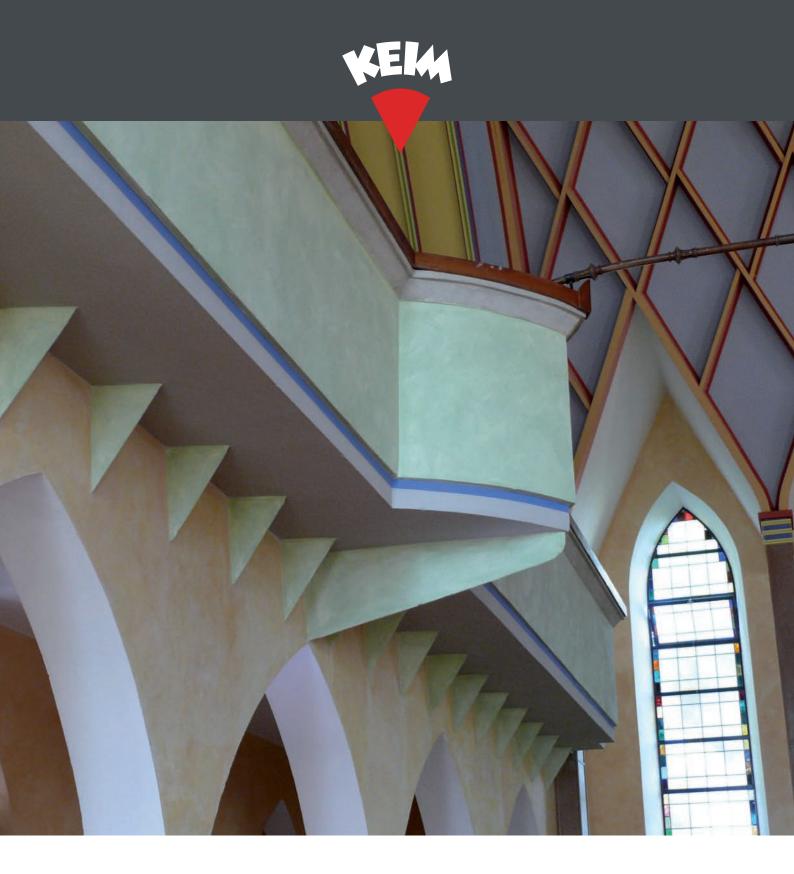

### FASCINATING LIVING WALLS

Wall designs in lazure technique fascinate by their truly vivid character: Whether they decently shimmer or vigorously vibrate, on a facade or on interior walls, whether they are of subtle simplicity or spectacular finesse – the immediacy of their effects captures the eyes.

Glaze paints are ideally suited "to refine" most various substrates. They provide surfaces that captivate the eye of the observer with the exciting interplay between calm homogeneity and lively transparency of a glaze finish. Overall, the surfaces fascinate with elegant colour depth, and at the same time underline the architecture of a building in a very decent way without being dominating.

The number of techniques that can be performed is unlimited and diverse, and so are the application fields of a mineral glaze finish. Glaze designs are used for high-class restorations in the field of historic preservation, but also inside and outside of buildings with a modern architectural style. Both facades and interior walls are accentuated in a very special way.