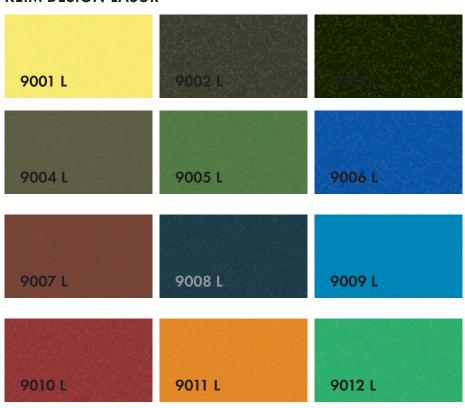

## KEIM DESIGN-LASUR

CONQUEST OF LIGHTNESS TRANSLUCENT ELEGANCE WITH GLAZING
TECHNIQUES