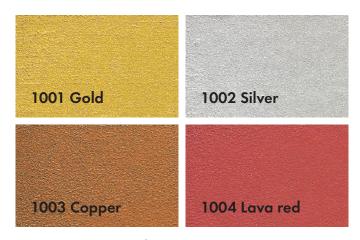

# UNIQUE! Four vibrant metallic colour shades of KEIM Design-Lasur allow fascinating effects. KEIM Design-Lasur – experience something special!

1001 - 1004 only for exterior application