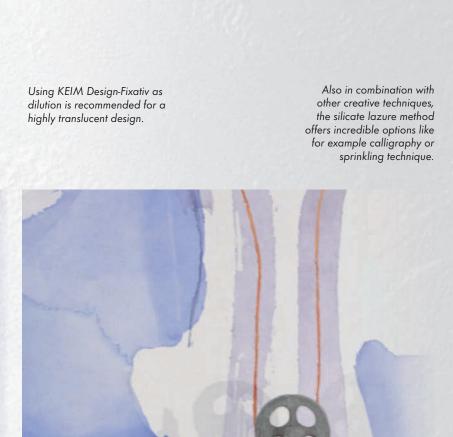

Products of KEIM Design-Lasur-System provide unlimited possibilities to the creative designer. The transparency of the silicate material can be performed in various ways: From opaque to highly translucent - everything is possible.

The choice of adding two different products to the KEIM Design-Lasur allows additional, special effects.
Mixture with KEIM Design-Base provides a transparent application, even by roller, resulting in a fantastic colour depth.